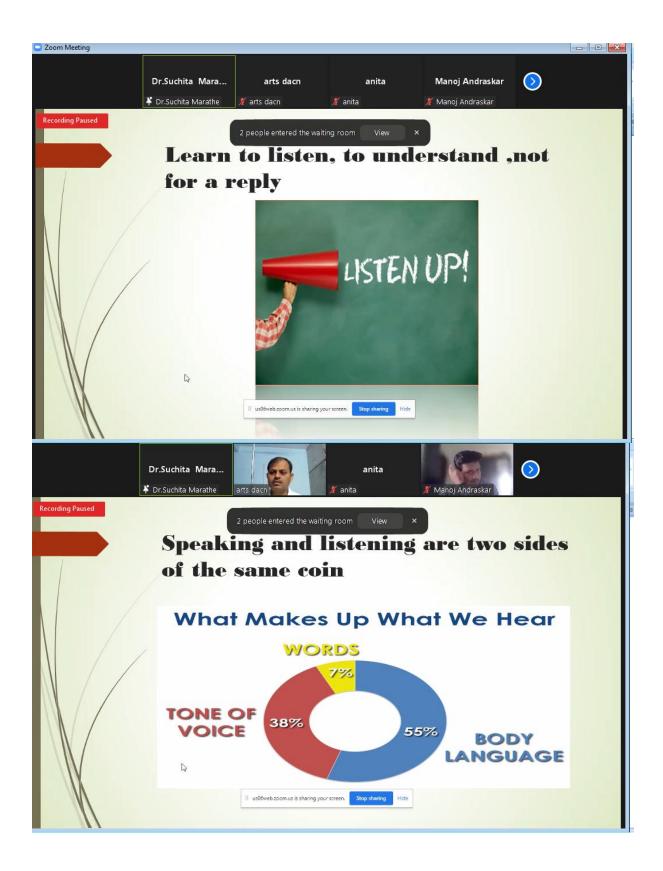

It was followed by an impressive talk by the Chief Guest of the program Prof. Mrs. Suchita Marathe, Vice Principal & Head, Department of English, SMT. Binzani Mahila Mahavidyalay, Nagpur. She delivered her speech on 'Improving Communication Skills in English'. While addressing the students, Dr. Suchita said, that improving communication in English is very important as this can be highly rewarding and being able to communicate more effectively will help everyone to build stronger relationship with the people around us and get our ideas across successfully. As she stated, communication is a two way process in which both the sender and receiver are equally important. Further she explained the how process of effective communication can be delivered through offline and online mode. She stressed upon the importance of overall skill development to avoid ambiguities in communication. She stressed that if an individual wants to develop communication skills, one must 'Practice, Practice and Practice' this the key for the success. Talking on the barriers of communication she suggested one must learn to talk to people to whom they disagree with and also hearing what is not said. In her concluding note she said that communication is a continuous process and one must continue to learn the different languages, it has no beginning and no end either.